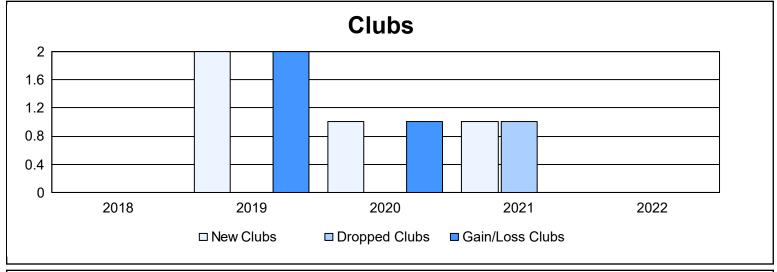

District 108TA3 As of June 2022 Cumulative

| Year      | New<br>Clubs | Dropped<br>Clubs | Gain/<br>Loss<br>Clubs | New<br>Members | Charter<br>Members | Reinstate<br>Members | Transfer<br>Members | Total<br>Member<br>Added | Total<br>Members<br>Dropped | Gain/<br>Loss<br>Members |
|-----------|--------------|------------------|------------------------|----------------|--------------------|----------------------|---------------------|--------------------------|-----------------------------|--------------------------|
| 2017-2018 | 0            | 0                | 0                      | 90             | 0                  | 5                    | 4                   | 99                       | 164                         | -65                      |
| 2018-2019 | 2            | 0                | 2                      | 81             | 54                 | 7                    | 12                  | 154                      | 111                         | 43                       |
| 2019-2020 | 1            | 0                | 1                      | 76             | 25                 | 30                   | 9                   | 140                      | 170                         | -30                      |
| 2020-2021 | 1            | 1                | 0                      | 60             | 27                 | 4                    | 13                  | 104                      | 162                         | -58                      |
| 2021-2022 | 0            | 0                | 0                      | 103            | 8                  | 6                    | 7                   | 124                      | 152                         | -28                      |
| Average   | 1            | 0                | 1                      | 82             | 23                 | 10                   | 9                   | 124                      | 152                         | -28                      |