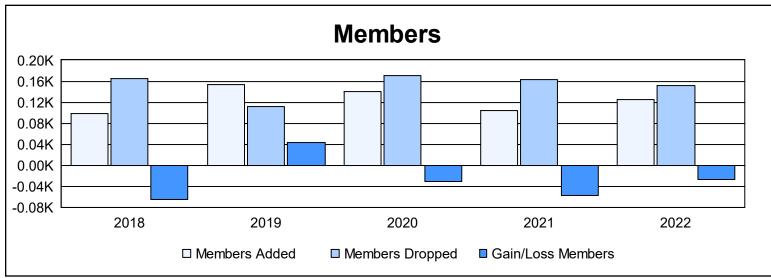

District 108TA3 As of June 2022 Cumulative

| Year      | New<br>Clubs | Dropped<br>Clubs | Gain/<br>Loss<br>Clubs | New<br>Members | Charter<br>Members | Reinstate<br>Members | Transfer<br>Members | Total<br>Member<br>Added | Total<br>Members<br>Dropped | Gain/<br>Loss<br>Members |
|-----------|--------------|------------------|------------------------|----------------|--------------------|----------------------|---------------------|--------------------------|-----------------------------|--------------------------|
| 2017-2018 | 0            | 0                | 0                      | 90             | 0                  | 5                    | 4                   | 99                       | 164                         | -65                      |
| 2018-2019 | 2            | 0                | 2                      | 81             | 54                 | 7                    | 12                  | 154                      | 111                         | 43                       |
| 2019-2020 | 1            | 0                | 1                      | 76             | 25                 | 30                   | 9                   | 140                      | 170                         | -30                      |
| 2020-2021 | 1            | 1                | 0                      | 60             | 27                 | 4                    | 13                  | 104                      | 162                         | -58                      |
| 2021-2022 | 0            | 0                | 0                      | 103            | 8                  | 6                    | 7                   | 124                      | 152                         | -28                      |
| Average   | 1            | 0                | 1                      | 82             | 23                 | 10                   | 9                   | 124                      | 152                         | -28                      |